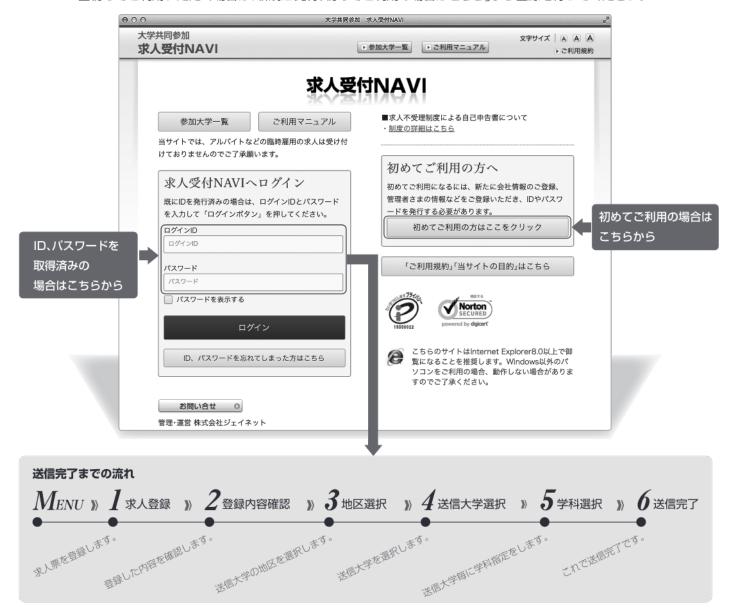

### 求人受付NAVI

## https://www.kyujin-navi.com/uketsuke/

- ■参加大学は「参加大学一覧」よりご確認いただけます。
- ■すでにID・パスワードをお持ちの場合は、同じIDでご利用いただけます。
- ■初めてご利用いただく場合は、新規ID発行「初めてご利用の場合はこちら」より登録を行ってください。

2024年3月卒の求人は、 **2023年2月1日**よりご登録いただけます。

学生には2023年3月1日より公開です。

"求人受付NAVI"にて送信頂いた求人は、各大学にて「正規求人票」として受付けられます。 また、学生には大学ごとの"求人検索NAVI"にて公開されます。別途求人票を郵送していただく必要はありません。

求人受付NAVIは、参加大学が共同で求人受付を行うために構築したインターネットサイトで、管理運営は株式会社ジェイネットが行っています。